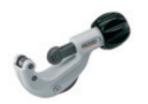

#### **RC-2375**

A truly compact solution for large capacity plastic and multilayer pipe allowing fast one-hand operation!

Features Quick-Ratcheting mechanism and the advanced  $X\text{-CEL}^{\text{TM}}$  blade with teflon coating for greater performance and ease of cut.

30088

RC-2375 - 12-63 mm