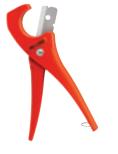

#### **PC-1375 ML**

Cuts plastic and multilayer tubes with just one single stroke!

Automatically adjusts to any tube size with its spring-loaded handle and features a detachable adapter for instant re-rounding of Multilayer tube.

23493

PC-1375 ML - 3-35 mm