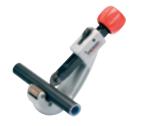

### 118 AUTOFEED™ 2-in-1 Midget Cutter

The 118 Midget Cutter combined with the detachable Ratcheting Handle is the most effective solution for use in tight spaces where cutters cannot easily be rotated by hand.

The Ratcheting Handle is also compatible with the 101 Midget Cutter.

32573 118 AUTOFEED™ 2-in-1 Midget Cutter - 6-28 mm

32933 Ratchet Handle only