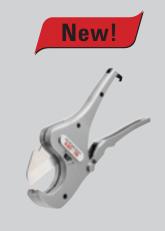

#### **RC-2375**

A truly compact solution for large capacity plastic and multilayer pipe allowing fast one-hand operation!

Features Quick-Ratcheting mechanism and the advanced  $X\text{-CEL}^{\text{TM}}$  blade with teflon coating for greater performance and ease of cut.

30088

RC-2375 - 12-63 mm