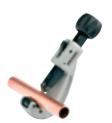

### 151 and 152 Quick Acting Tubing Cutters

Quick Acting-mechanism for instant and precise adjustment to tube diameter.

X-CEL<sup>™</sup> for speed, efficiency and heavy-duty use. Spare cutter wheel and fold-away reamer included.

| 31632 | 151 | - | 6-42 mm |
|-------|-----|---|---------|
| 31642 | 152 | - | 6-66 mm |