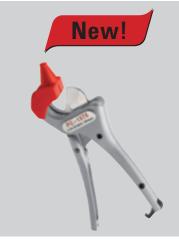

#### **RC-1625 Ratchet Cutter**

Europe's new standard for cutting all types of plastic material and Multilayer.

The powerful X-CEL™ blade combined with Quick-Ratcheting mechanism, reduce time and required hand-force on all plastic material.

23498

RC-1625 - 3 - 42 mm