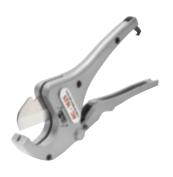

#### **RC-2375**

A truly compact solution for large capacity plastic and multilayer pipe allowing fast one-hand operation!

Features Quick-Ratcheting mechanism and the advanced  $X\text{-CEL}^{\text{TM}}$  blade with teflon coating for greater performance and ease of cut.

30088

RC-2375 - 12-63 mm