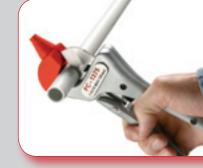

#### **RC-1625 Ratchet Cutter**

Europe's new standard for cutting all types of plastic material and Multilayer.

The powerful X-CEL™ blade combined with Quick-Ratcheting mechanism, reduce time and required hand-force on all plastic material.

23498

RC-1625 - 3 - 42 mm