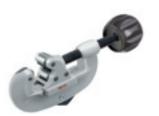

### 10 / 15 / 20 Screw Feed Tubing Cutters

Durable tubing cutters with screw feeding mechanism for stable tracking and smooth cutting.

All models feature a fold-away reamer.

| 32910 | 10 - 3-25 mm  |
|-------|---------------|
| 32920 | 15 - 5-28 mm  |
| 32930 | 20 - 16-54 mm |